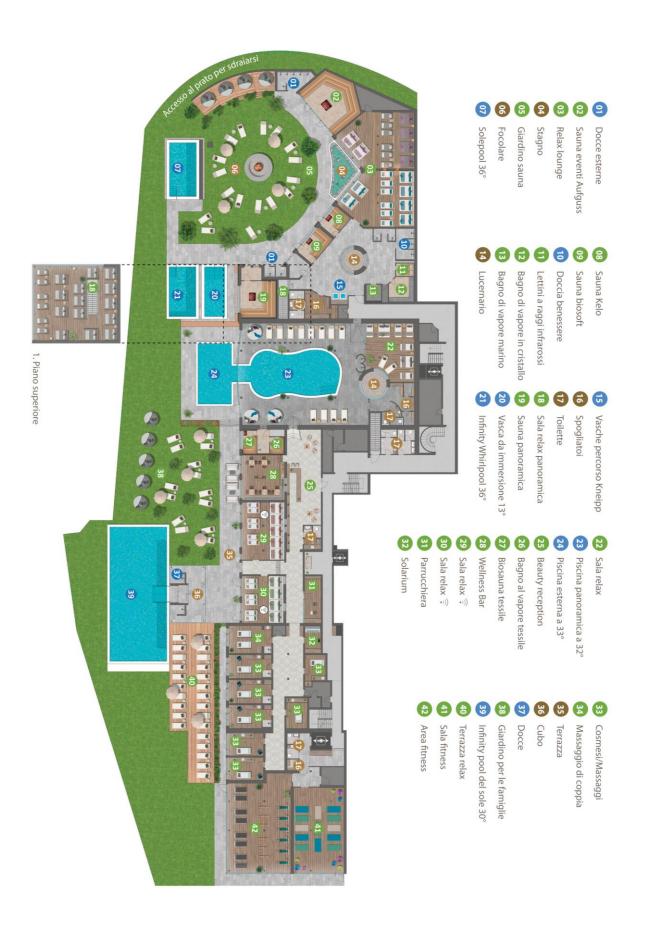

## We offer you:

- Wellness bag with bath towels, slippers and bathrobes
- Infinity brine pool, (8 x 5m), moving salt water for floating and relaxing in absolute peace at 36 degrees
- The highlight you swim in the pole position; Sunbathing infinity pool with wow effect and 180° dream view (20 x 9m), at 30 degrees water temperature
- Spacious panoramic indoor swimming pool with lock to the year-round heated outdoor pool with a pleasant water temperature of 32°C
- Plunge pool (8 x 3 m) with 12 degrees fresh mountain spring water
- Infinity whirlpool (8 x 5 m) with fantastic view of the Dolomites & 36 degrees warm water
- 9 different saunas:
  - 🏂 Adventure infusion sauna with wonderful view in the outdoor area
  - Kelosauna Finnish sauna in Kelo wood with 90°C
  - Bio-Soft-Sauna in pine wood with 60°C
  - Panorama sauna in barn wood with 80°C
  - Brine steam bath with 45°C
  - Crystal steam bath with 45°C
  - Infrared lounge loungers
  - Textile steam bath with 45°C
  - Textile bio sauna with 60°C
  - Daily sauna infusions: at 4.15 pm, 5.15 pm and 6.15 pm
  - Daily peeling in the crystal bath
- Various relaxation rooms with water beds, cuddly niches and loungers
- Romantic fireplace in the sauna garden
- Wellness bar with fine teas, juices and fresh fruit & vegetables