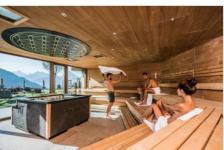

## We offer you:

- Wellness bag with bath towels, slippers and bathrobes
- Infinity brine pool, (8 x 5m), moving salt water for floating and relaxing in absolute peace at 36 degrees
- The highlight you swim in the pole position; Sunbathing infinity pool with wow effect and 180° dream view (20 x 9m), at 30 degrees water temperature
- Spacious panoramic indoor swimming pool with lock to the year-round heated outdoor pool with a pleasant water temperature of 32°C
- Plunge pool (8 x 3 m) with 12 degrees fresh mountain spring water
- Infinity whirlpool (8 x 5 m) with fantastic view of the Dolomites & 36 degrees warm water
- 9 different saunas:
  - 🏂 Adventure infusion sauna with wonderful view in the outdoor area
  - Kelosauna Finnish sauna in Kelo wood with 90°C
  - Bio-Soft-Sauna in pine wood with 60°C
  - Panorama sauna in barn wood with 80°C
  - Brine steam bath with 45°C
  - Crystal steam bath with 45°C
  - Infrared lounge loungers
  - Textile steam bath with 45°C
  - Textile bio sauna with 60°C
  - Daily sauna infusions: at 4.15 pm, 5.15 pm and 6.15 pm
  - Daily peeling in the crystal bath
- Various relaxation rooms with water beds, cuddly niches and loungers
- Romantic fireplace in the sauna garden
- Wellness bar with fine teas, juices and fresh fruit & vegetables